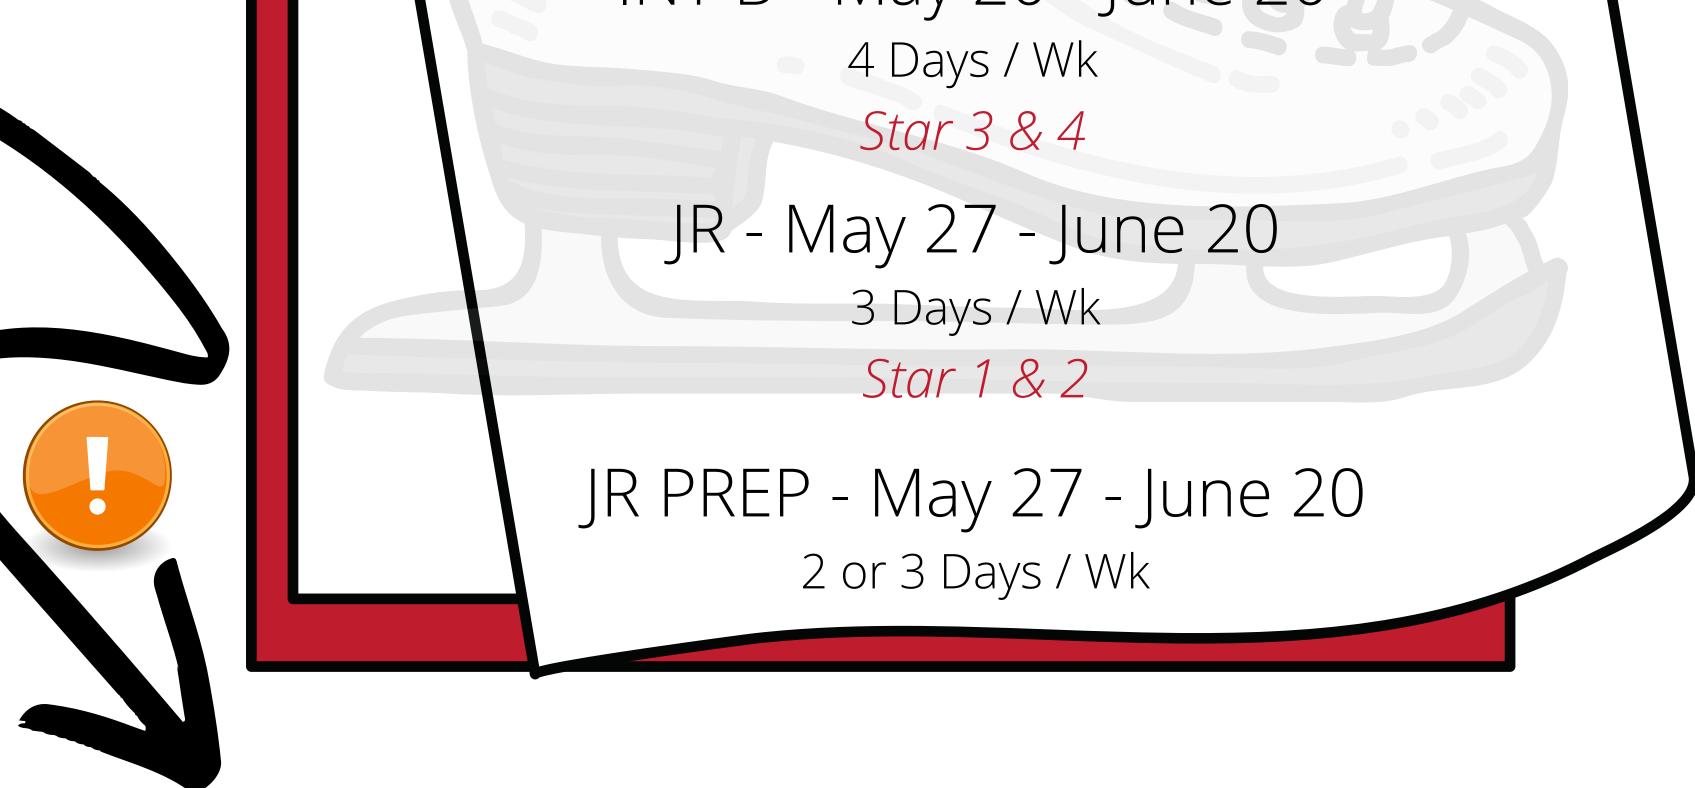

# BootBreaker CAMP

SENIOR - May 13 - June 27 5 Days / Wk Pre Nov - Sr, Star 6 - Gold

INT A - May 13 - June 21 5 Days / Wk Star 5 - Gold, Juvenile

INT B - May 20 - June 20

SPSC Member Deadline: APRIL 12th, 2024 Refunds before April 12th MINUS admin fee NO REFUNDS AFTER APRIL 12th, 2024